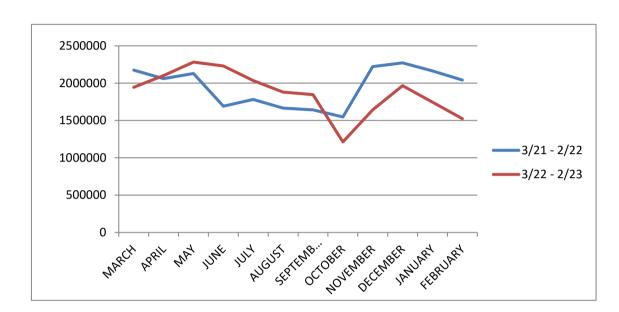

The graph to the right represents a summary of all work orders completed since **January 2022**.

The graph to the right represents a summary of all works orders completed since **January 2022.** 