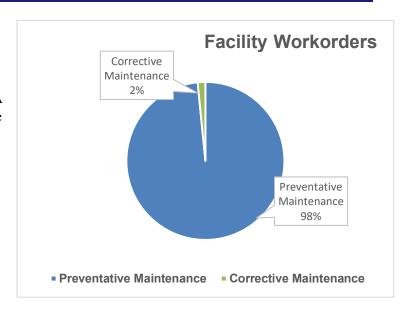

#### **MAINTENANCE**

ESG-operated projects utilize an asset management software, PSD, for tracking the life cycle costs of client-owned assets. All physical assets managed by ESG at the SWA project are entered into the software and preventative maintenance schedules are created where appropriate. These schedules autogenerate preventative maintenance work orders (PMs) to help us focus our maintenance efforts to extend the life cycle of SWAs' assets. Since the last board meeting, SWA staff completed 184 preventative work orders and completed 4 corrective maintenance work orders.