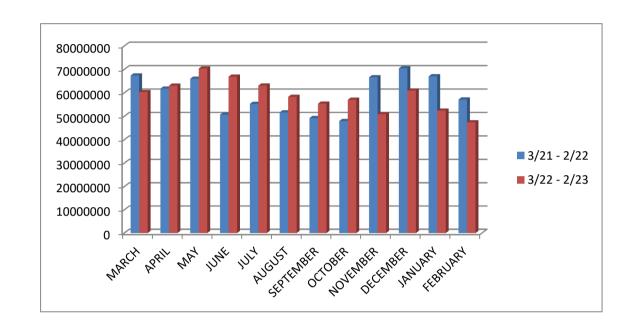

The graph to the right represents a summary of all work orders completed since **January 2022**.

The graph to the right represents a summary of all works orders completed since **January 2022.** 