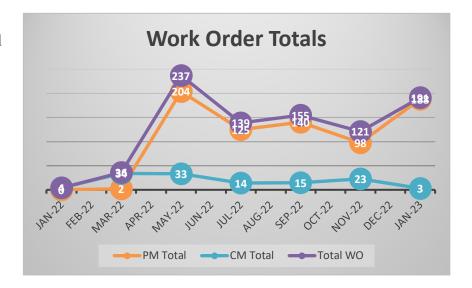

#### **MAINTENANCE**

ESG-operated projects utilize an asset management software, PSD, for tracking the life cycle costs of client-owned assets. All physical assets managed by ESG at the SWA project are entered into the software and preventative maintenance schedules are created where appropriate. These schedules autogenerate preventative maintenance work orders (PMs) to help us focus our maintenance efforts to extend the life cycle of SWAs' assets. Since the last board meeting, SWA staff completed 184 preventative work orders and completed 4 corrective maintenance work orders.

The graph to the right represents a summary of all work orders completed since **January 2022**.

The graph to the right represents a summary of all works orders completed since **January 2022.** 