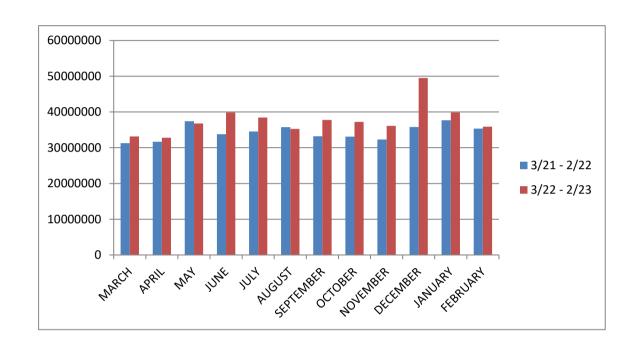

The graph to the right represents a summary of all work orders completed since **January 2022**.

The graph to the right represents a summary of all works orders completed since **January 2022.** 