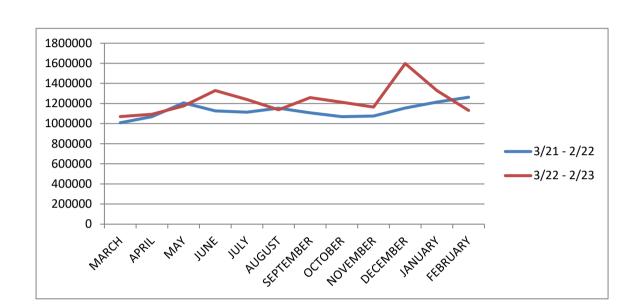

The graph to the right represents a summary of all work orders completed since **January 2022**.

The graph to the right represents a summary of all works orders completed since **January 2022.** 